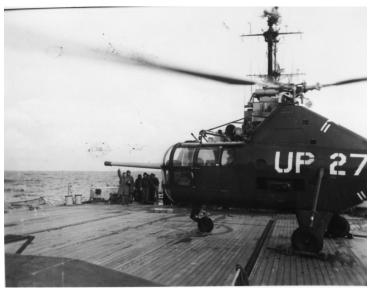

## **USS Manchester Helicopter Prepares to Take Off**

## **Description**

The USS Manchester's helicopter, nicknamed "Clementine", prepares to take off from the Manchester's deck. Crew members stand back as it prepares to lift off. All are unidentified.