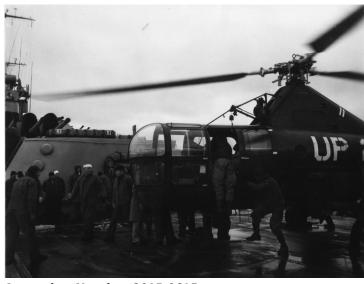

## Crew Members of USS Manchester Prepare Helicopter For Take Off

## **Description**

Crew members of the USS Manchester prepare the helicopter, nicknamed "Clementine" for take off. All crew members pictured are unknown.