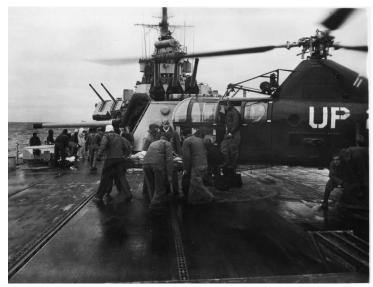

## Description

Crew members unload injured men in gurney baskets from a helicopter aboard the USS Manchester. All are unidentified.