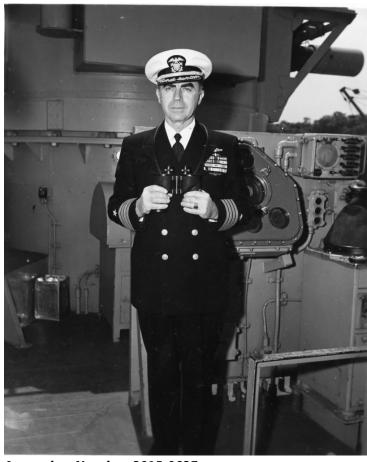

## Captain Lewis S. Parks at Sasebo, Japan

## Description

Captain Lewis S. Parks poses for a photo at Sasebo, Japan while still aboard the USS Manchester.

## Date(s)

January 14, 1951

Accession Number 2015-0627

4x5 inches (10x13 cm) Black & White

Related Collection Parks, Lewis S. Papers

**Keywords** Korean War, 1950-1953 Ships Naval officers

People Pictured Parks, Lewis S. (Lewis Smith), 1902-1982