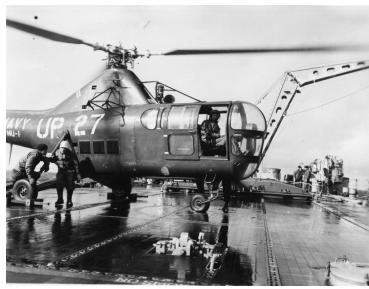

## **Description**

The USS Manchester's helicopter, nicknamed "Clementine", prepares to take off from the deck of the Manchester. All people in the photo are unidentified.