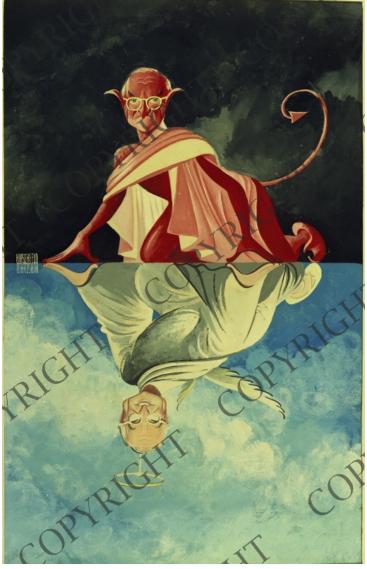

## Cartoon "This Side Up" by Al Hirschfeld

## **Description**

Cartoon "This Side Up" by Al Hirschfeld, illustrating "Two Views of Harry Truman" in Pageant Magazine, 3-51. One side depicts Harry S. Truman as an angel, the other side as a devil. From: Harry S. Truman Library museum collection.