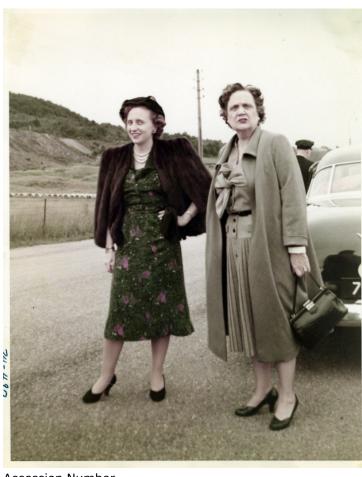

## Margaret Truman and Perle Mesta in Europe

## **Description**

Margaret Truman (left) stands with and says goodbye to United States Envoy to Luxembourg Perle Mesta (right). They are standing at the border between France and Luxembourg during Margaret's European vacation.

Date(s)

June 17, 1951