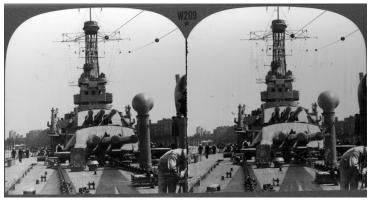

## **Description**

Stereograph view of the deck of the USS Pennsylvania, a World War I advance battleship. View is looking aft from the bow of the ship. Donor: George J. Paulson to HST 3-3-66.