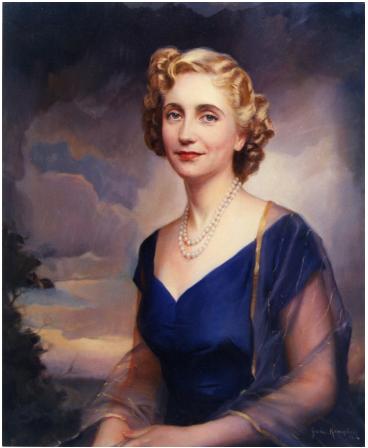

## Painting of Margaret Truman by Greta Kempton

## Description

This is a photograph of a painting of Margaret Truman by Greta Kempton.

Date(s) ca. 1947

Accession Number 2016-81

4x5 inches (10x13 cm) Color

Related Collection Daniel, Margaret Truman and E. Clifton Daniel Papers

Keywords Children of presidents

People Pictured Truman, Margaret (Mary Margaret), 1924-2008

Rights The Library is unaware of any copyright claims to this item; use at your own risk.

Note: If you use this image, rights assessment and attribution are your responsibility.