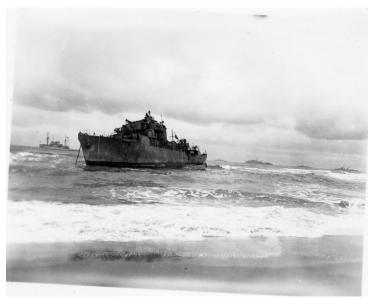

## HMTS Prasae Grounded Off North Korean Coast

## **Description**

During a blizzard night the Thailand Corvette Prasae grounded on North Korea's eastern coast in enemy territory about 200 yards offshore.

## Date(s)

January 6, 1951

**Accession Number** 2015-0572

4x5 inches (10x13 cm) Black & White

Related Collection Parks, Lewis S. Papers

**Keywords** Ships Korean War, 1950-1953

**Rights** Public Domain - This item is in the public domain and can be used freely without further permission.