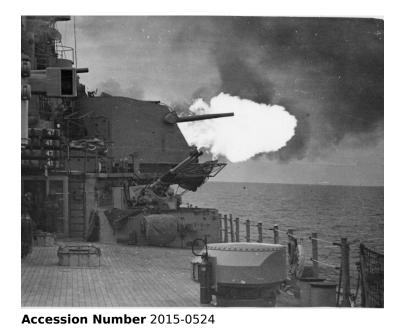

## **USS Manchester Secondary Battery Fires on Enemy**

4x5 inches (10x13 cm) Black & White

Related Collection Parks, Lewis S. Papers

**Keywords** Ships Korean War, 1950-1953

Rights Public Domain - This item is in the public domain and can be used freely without further permission.

## **Description**

Original caption: USS Manchester secondary battery takes the enemy under fire.