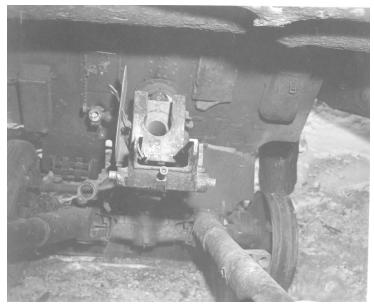

## Description

This is a photograph of what appears to be a hitch to a train car, possibly a small mining cart, likely on Sin Do Island, Korea.

Date(s)

ca. 1951

Accession Number 2015-0522

4x5 inches (10x13 cm) Black & White