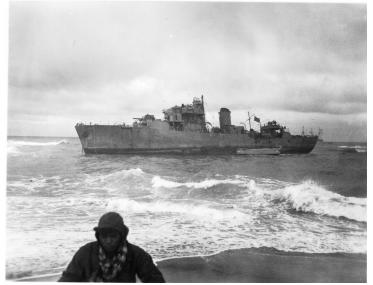

## HMTS Prasae Grounded Off North Korean Coast

## Description

During a blizzard night the Thailand Corvette Prasae grounded on North Korea's eastern coast in enemy territory about 200 yards offshore. Sailor in the foreground is unidentified.