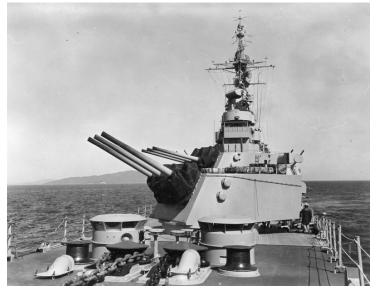

## USS Manchester in Wonsan Harbor, Korea

## Description

USS Manchester is near Wonsan Harbor, Korea.

**Date(s)** ca. 1951

Accession Number 2015-0533

4x5 inches (10x13 cm) Black & White

Related Collection Parks, Lewis S. Papers

Keywords Ships Korean War, 1950-1953