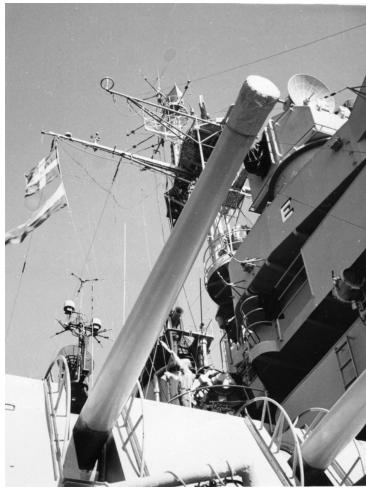

## **Description**

View from deck looking up at cannon and upper deck of USS Manchester.

Date(s)

ca.

1950

**Accession Number** 2015-0525

4x5 inches (10x13 cm) Black & White

Related Collection Parks, Lewis S. Papers