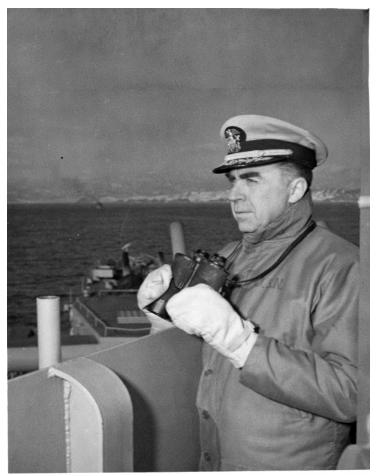

## Description

Captain Lewis Parks stands outside with binoculars in his hands. Original caption: It's Cold in Korea!

## Date(s)

ca. 1951

Accession Number 2015-0500

4x5 inches (10x13 cm) Black & White

Related Collection Parks, Lewis S. Papers

Keywords Naval officers Ships Korean War, 1950-1953

People Pictured Parks, Lewis S. (Lewis Smith), 1902-1982