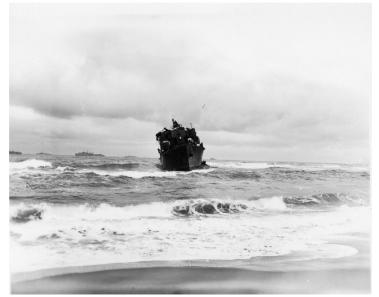

## Description

During a blizzard night the Thailand Corvette Prasae grounded on North Korea's eastern coast in enemy territory about 200 yards offshore.