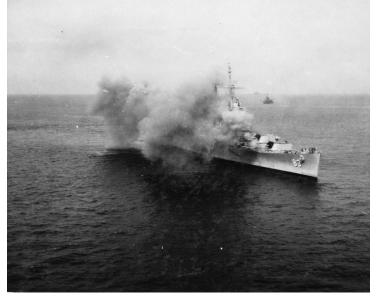

## Description

The USS Manchester fires on the Korean shore with the USS Missouri further offshore.

## Date(s)

January 30, 1951

Accession Number 2015-0493

4x5 inches (10x13 cm) Black & White

Related Collection Parks, Lewis S. Papers

Keywords Ships Korean War, 1950-1953

**Rights** Public Domain - This item is in the public domain and can be used freely without further permission.