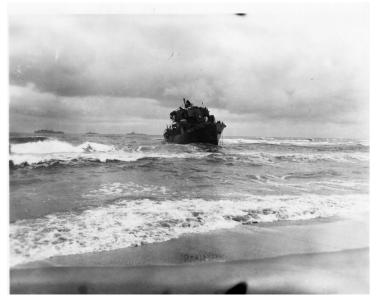

## Description

During a blizzard night the Thailand Corvette Prasae grounded on North Korea's eastern coast in enemy territory about 200 yards offshore.