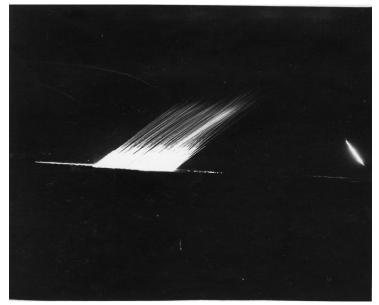

## Description

Rockets from the USS Manchester fire upon a fort on the shore of Wonsan Harbor, Korea. Original caption: In a surprise night rocket attack with two LSMR's we attempt to destroy the enemy gun emplacements on the reverse slope of Kalma Gak - our most troublesome fort.