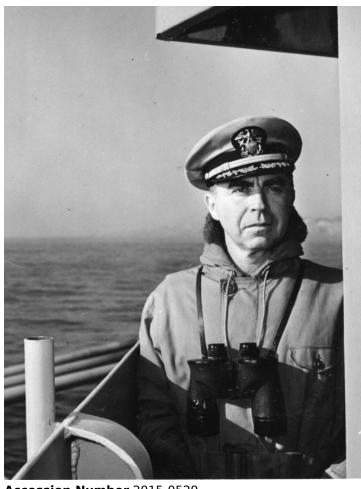

## Description

Captain Lewis S. Parks stands aboard the USS Manchester.

## Date(s)

ca. 1951

**Accession Number** 2015-0529

4x5 inches (10x13 cm) Black & White

Related Collection Parks, Lewis S. Papers

**Keywords** Naval officers Korean War, 1950-1953

People Pictured Parks, Lewis S. (Lewis Smith), 1902-1982