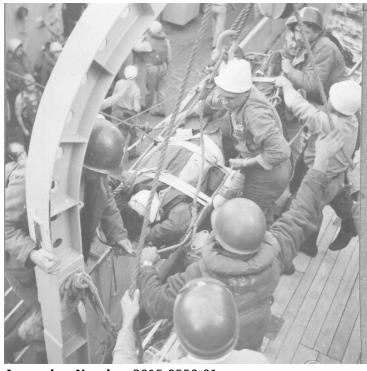

## Injured Transported to USS Manchester

## **Description**

Crew members of the USS Manchester help bring injured from the USS Bass aboard. The USS Bass was hit by enemy fire from Wonsan shore batteries in Wonsan Harbor, Korea. All are unidentified.