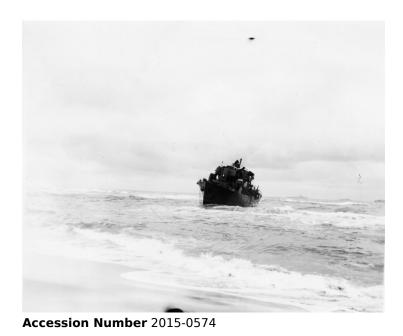

## **Description**

During a blizzard night the Thailand Corvette Prasae grounded on North Korea's eastern coast in enemy territory about 200 yards offshore.