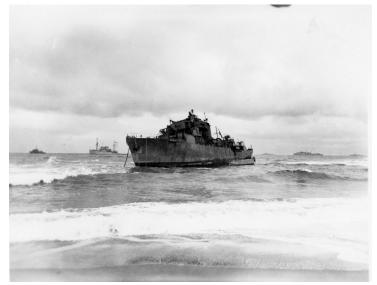

## HMTS Prasae Grounded Off North Korean Coast

## Description

During a blizzard night the Thailand Corvette Prasae grounded on North Korea's eastern coast in enemy territory about 200 yards offshore.