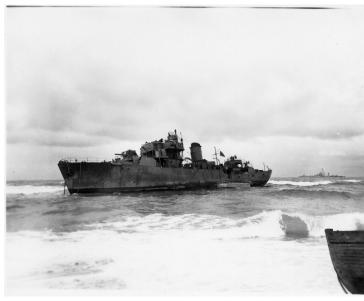

## **HMTS Prasae Grounded Off North Korean Coast**

## Date(s)

January 6, 1951

**Description** 

During a blizzard night the Thailand Corvette Prasae grounded on North Korea's eastern coast in enemy

territory about 200 yards offshore.

**Accession Number** 2015-0577