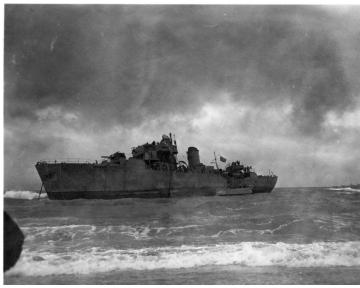

## **HMTS Prasae Grounded Off North Korean Coast**

**Accession Number 2015-0581** 

4x5 inches (10x13 cm) Black & White

Related Collection Parks, Lewis S. Papers

**Keywords** Ships Korean War, 1950-1953

Rights Public Domain - This item is in the public domain and can be used freely without further permission.

## **Description**

During a blizzard night the Thailand Corvette Prasae grounded on North Korea's eastern coast in enemy territory about 200 yards offshore.