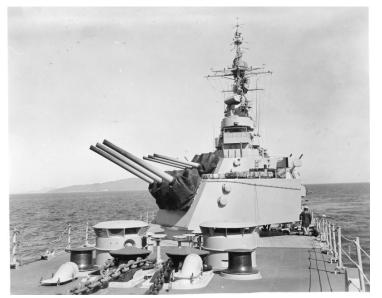

## Main Battery of the USS Manchester Points Towards Wonsan, Korea

## Description

View of the bridge and main battery of the USS Manchester in Wonsan Harbor, Korea. The main battery is pointed in the direction of Wonsan. Note the blackened cannons.