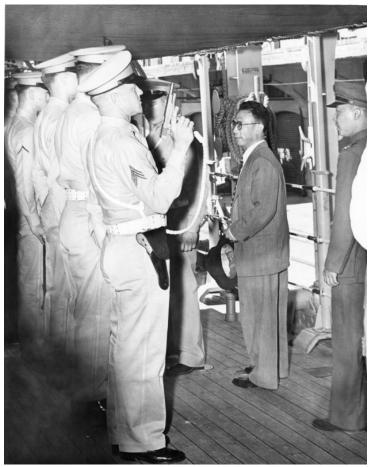

## Mr. K.Y. Hsieh, Mayor of Keelung, Taiwan Aboard USS Manchester

## Description

Mr. K.Y. Hsieh, Major of Keelung, Taiwan inspects sailors and Marines while on board the USS Manchester. All others are unidentified.