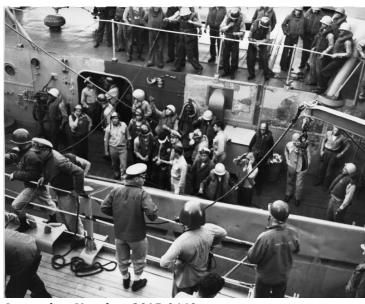

## Transferring Wounded from USS Bass to USS Manchester

**Accession Number** 2015-0449

8x10 inches (21x26 cm) Black & White

Related Collection Parks, Lewis S. Papers

**Keywords** Sailors Korean War, 1950-1953 Ships

## **Description**

The USS Bass docked next to the USS Manchester in Wonsan Harbor in Korea to transfer wounded men from the Bass to the Manchester. All are unidentified.

## Date(s)

ca. 1951