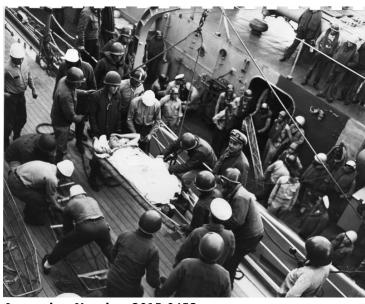

## Transferring Wounded from USS Bass to USS Manchester

Accession Number 2015-0453

8x10 inches (21x26 cm) Black & White

Related Collection Parks, Lewis S. Papers

**Keywords** Sailors Korean War, 1950-1953 Ships

## **Description**

Crew members transfer injured men from the USS Bass to the USS Manchester in Wonsan Harbor, Korea. Injured were lifted with a pulley system and stretcher basket. All are unidentified.