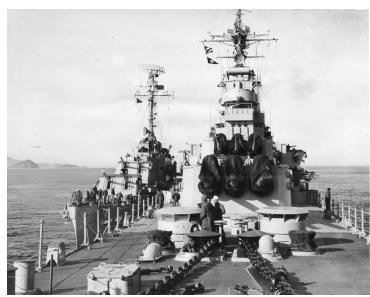

## **Description**

The USS Zellars DD-727 (left) is pulled up alongside the USS Manchester during refueling in Wonsan Harbor, Korea.