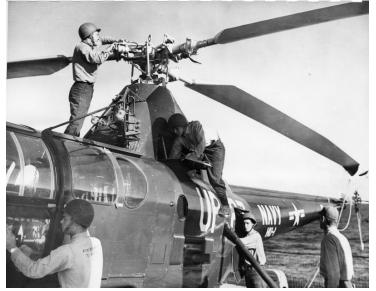

## Description

USS Manchester's helicopter "Clementine" is on board the Manchester a few minutes before taking off for duty with the Inchon, Korean invasion forces. Clementine receives her final "make-ready". All people are unidentified.