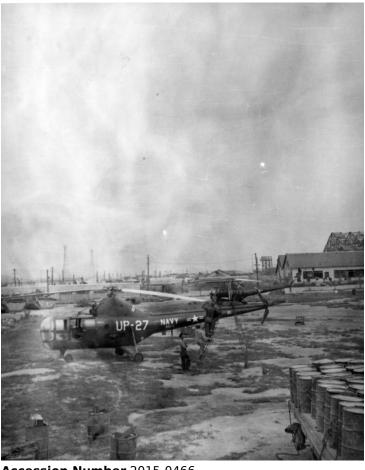

## **USS Manchester's Helicopter Clementine at Kimpo Air Base**

**Accession Number 2015-0466** 

8x10 inches (21x26 cm) Black & White

Related Collection Parks, Lewis S. Papers

**Keywords** Military helicopters Korean War, 1950-1953

## Description

USS Manchester's helicopter rests at Kimpo Air Base just outside of Seoul, Korea during the Korean War. All people are unidentified.

## Date(s)

ca. 1951