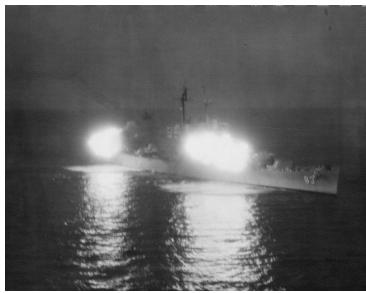

## **Description**

Muzzle flashes of the guns of the USS Manchester can be seen as the ship fires on enemy installations along the coast of Korea.

Date(s) January 1951