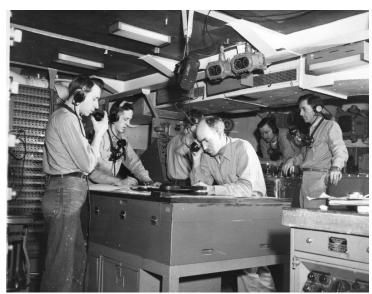

## At Main Plot Aboard USS Manchester

**Accession Number 2015-0421** 

8x10 inches (21x26 cm) Black & White

Related Collection Parks, Lewis S. Papers

Keywords Sailors Ships

Rights Public Domain - This item is in the public domain and can be used freely without further permission.

## **Description**

Crew members of the USS Manchester work with headsets in the Main Plot. From left to right: D. W. Doe, R. R. Jefferson, J. D. Berlin, P. W. Chapman, T. G. Manus, and Lieutenant W. W. Johns.

## Date(s)

ca. 1951