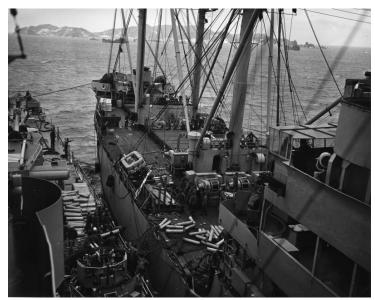

## Description

Ammunition from the USS Mount McKinley is unloaded onto the USS Manchester in Wonson Harbor, Korea. All on board are unidentified.

**Date(s)** 1951

Accession Number 2015-0425

8x10 inches (21x26 cm) Black & White