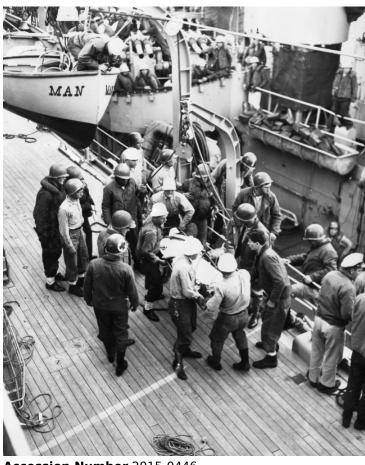

## **Description**

A wounded man comes aboard the USS Manchester from the USS Bass, with the help from crewmen, in Wonsan Harbor, Korea. All are unidentified.