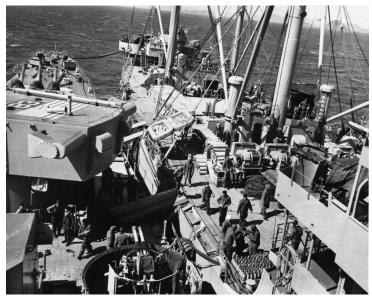

## Description

Sailors aboard the USS Mount Katmai are unloading ammunition onto USS Manchester in Wonson Harbor, Korea. All are unidentified.