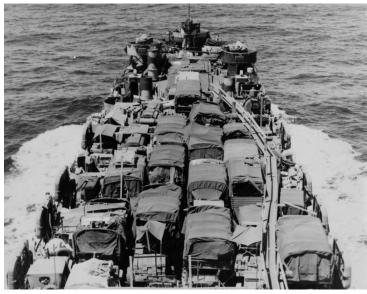

## United States Military Trucks on Boat Headed to Japan

## **Description**

United States military trucks are parked on a shipping boat headed to Japan in 1945. These military trucks would have been used as a part of the occupational period in Japan after the Japanese surrendered in August 1945.