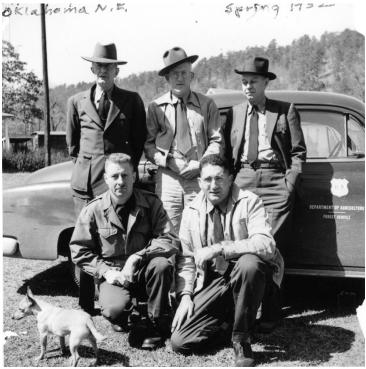

## Description

Standing left, U.S. Forest Service Chief Lyle F. Watts and unidentified others, Kiamichi Ranger District, Oklahoma. There is a Forest Service car behind them and a small dog in front of them.

## Date(s)

1952

Accession Number 2009-3630

3 x 3 inches Black & White

Related Collection Watts, Lyle Papers

Keywords Forests and forestry Automobiles Dogs

People Pictured Watts, Lyle F. (Lyle Ford), 1890-

**Rights** Public Domain - This item is in the public domain and can be used freely without further permission.