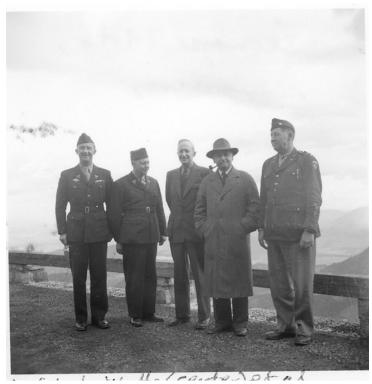

## Lyle F. Watts with Others in Germany

**Accession Number** 2009-3589

2 x 2 inches Black & White

**Related Collection** Watts, Lyle Papers

**Keywords** Forests and forestry

People Pictured Watts, Lyle F. (Lyle Ford), 1890-

## **Description**

U.S. Forest Service Chief Lyle F. Watts, center, with unidentified others in Germany. Mr. Watts was consulting with foresters in France during this trip.

Date(s)

1946