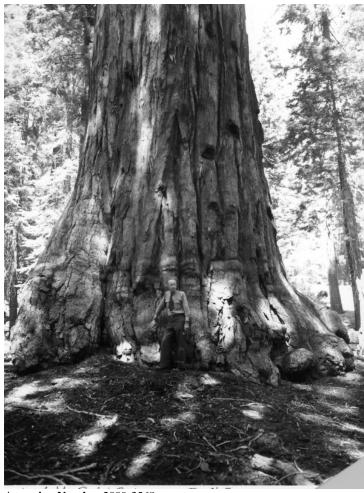

## Lyle F. Watts at Balch Park, Sequoia National Forest

**Description** 

U.S. Forest Service Chief Lyle F. Watts and Bigtree, Balch Park, Sequoia National Forest.

**Date(s)** 1946

Accession Number 2009-3568