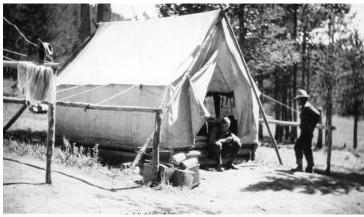

## Supervisor Lyle Watts at Cold Meadow, Idaho National Forest

## Description

Supervisor Lyle Watts, left, sits in the door of his tent and Mr. Wallace stands outside at Cold Meadow, Idaho National Forest.

Date(s)

1924

Accession Number 2009-3511

3 x 5 inches Black & White