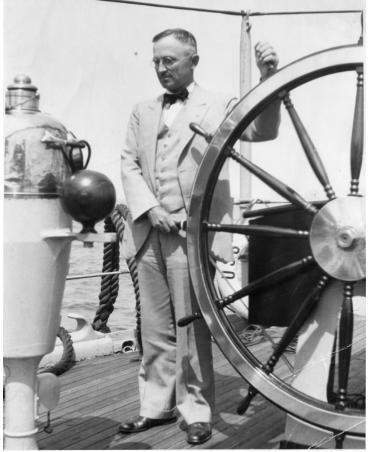

## Description

Harry S. Truman is standing on the helm of a boat grasping the wheel. The name of the boat and exact location are unknown.

Date(s)

ca. 1935

Accession Number 2016-929

7.6 x 9.5 inches Black & White