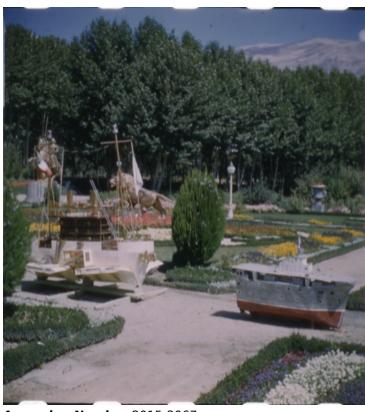

## **Description**

This is half of a stereo slide of two model boats that would be used in a large pond are positioned on a sidewalk in a landscaped garden.