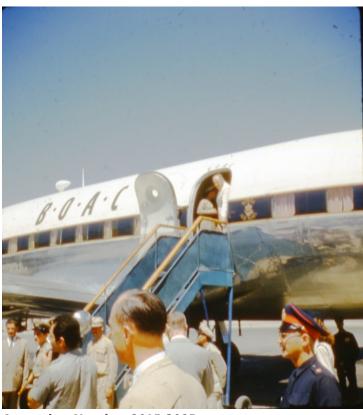

## **Description**

This is half of a stereo slide showing an airplane at an airport. An airplane staircase is docked to the plane. Several people are standing on the tarmac, one appears to be in a foreign military uniform. A logo on the window next to the staircase says "Royal Air Mail."