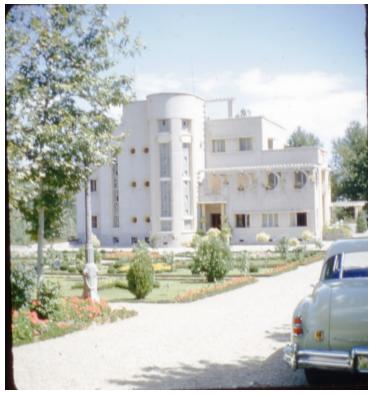

## **Description**

This is half of a stereo slide showing a white building, probably an estate, which features circular architectural details. A light green car is parked on the gravel driveway leading up to the house. A landscaped garden is to the left.