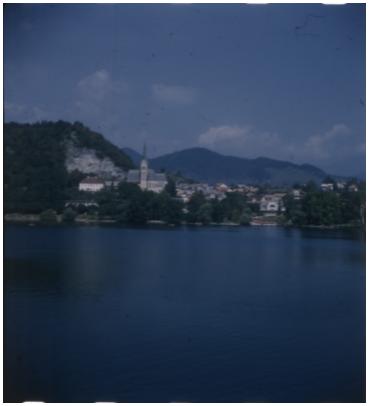

## Scenic View of Lake Bled, Slovenia

## Description

This is part of a stereo slide of a scenic view of Lake Bled, Slovenia. The image is taken on one side of a lake facing towards the town and mountains in the distance. A white church steeple of St. Martin's can be seen.