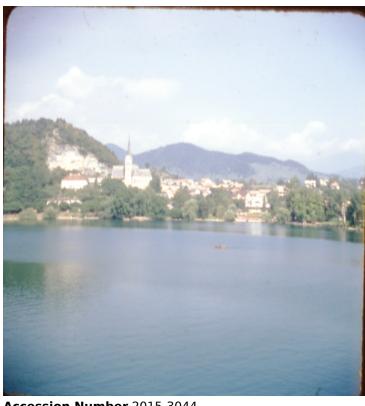

## **Description**

This is half of a stereo slide of the village Bled, located in Slovenia. Church of St. Martin steeple can be seen on the shoreline. The image was most likely taken from the island located in Lake Bled.

## Date(s)

ca. 1952

**Accession Number 2015-3044** 

1.5 x 4 inches Color

Related Collection Landry, Robert B. Papers

**Keywords** Church buildings Lakes

**Rights** The Library is unaware of any copyright claims to this item; use at your own risk.