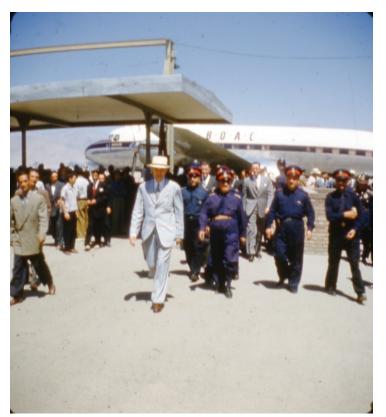

## Description

This is half of a stereo slide showing Averell Harriman (wearing a light gray suit and light tan hat) as he arrives at an airport. He is walking towards the camera. He is being followed by foreign military or police as they walk away from an airplane in the background. All others are unidentified.

## Date(s)

ca. 1952

Accession Number 2015-3087

1.5 x 4 inches Color

Related Collection Landry, Robert B. Papers

Keywords Airplanes Airports

People Pictured Harriman, W. Averell (William Averell), 1891-1986

**Rights** The Library is unaware of any copyright claims to this item; use at your own risk.